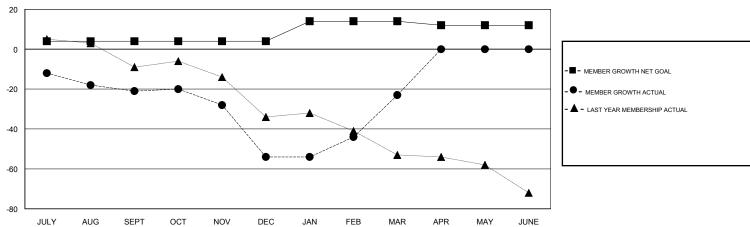

### GOALS AND ACTUAL MEMBERS CUMULATIVE

| DROPPED CLUBS: 0  DROPPED MEMBERS |     | 38 CLUBS OF 63 ADDED 1 OR MORE NEW MEMBERS | GENDER DISTRIBUTION  MALE 864 (71.11%)  FEMALE 351 (28.89%)  Women Percentage Fiscal Year Goal: 30% |     |  |
|-----------------------------------|-----|--------------------------------------------|-----------------------------------------------------------------------------------------------------|-----|--|
| DECEASED                          | 18  | CLICK HERE FOR CUMULATIVE                  | TOTAL FAMILY UNIT MEMBERS                                                                           | 167 |  |
| CLUB CANCELLED                    | 0   | MEMBERSHIP DATA                            |                                                                                                     | 0.4 |  |
| OTHER                             | 96  |                                            | FAMILY MEMBERS PAYING HALF DUES                                                                     | 84  |  |
| TOTAL                             | 114 |                                            |                                                                                                     |     |  |

# GMT: ANN ELDRIDGE LOCATION AUSTRALIA GMT CA

| Clubs                 |               |           |               | Members               |                           |                         |                                              |
|-----------------------|---------------|-----------|---------------|-----------------------|---------------------------|-------------------------|----------------------------------------------|
| RESULTS FOR 2018-2019 |               |           |               | RESULTS FOR 2018-2019 |                           |                         |                                              |
| QUARTER               | NEW CLUB GOAL | NEW CLUBS | DROPPED CLUBS | QUARTER               | MEMBER GROWTH NET<br>GOAL | MEMBER GROWTH<br>ACTUAL | DROPPED MEMBERS ACTUAL (including transfers) |
| JULY/AUG/SEPT         | 0             | 0         | 0             | JULY/AUG/SEPT         | 4                         | 23                      | 38                                           |
| OCT/NOV/DEC           | 0             | 0         | 0             | OCT/NOV/DEC           | 0                         | 23                      | 49                                           |
| JAN/FEB/MAR           | 0             | 0         | 0             | JAN/FEB/MAR           | 10                        | 68                      | 27                                           |
| APR/MAY/JUNE          | 0             | 0         | 0             | APR/MAY/JUNE          | -2                        | 0                       | 0                                            |